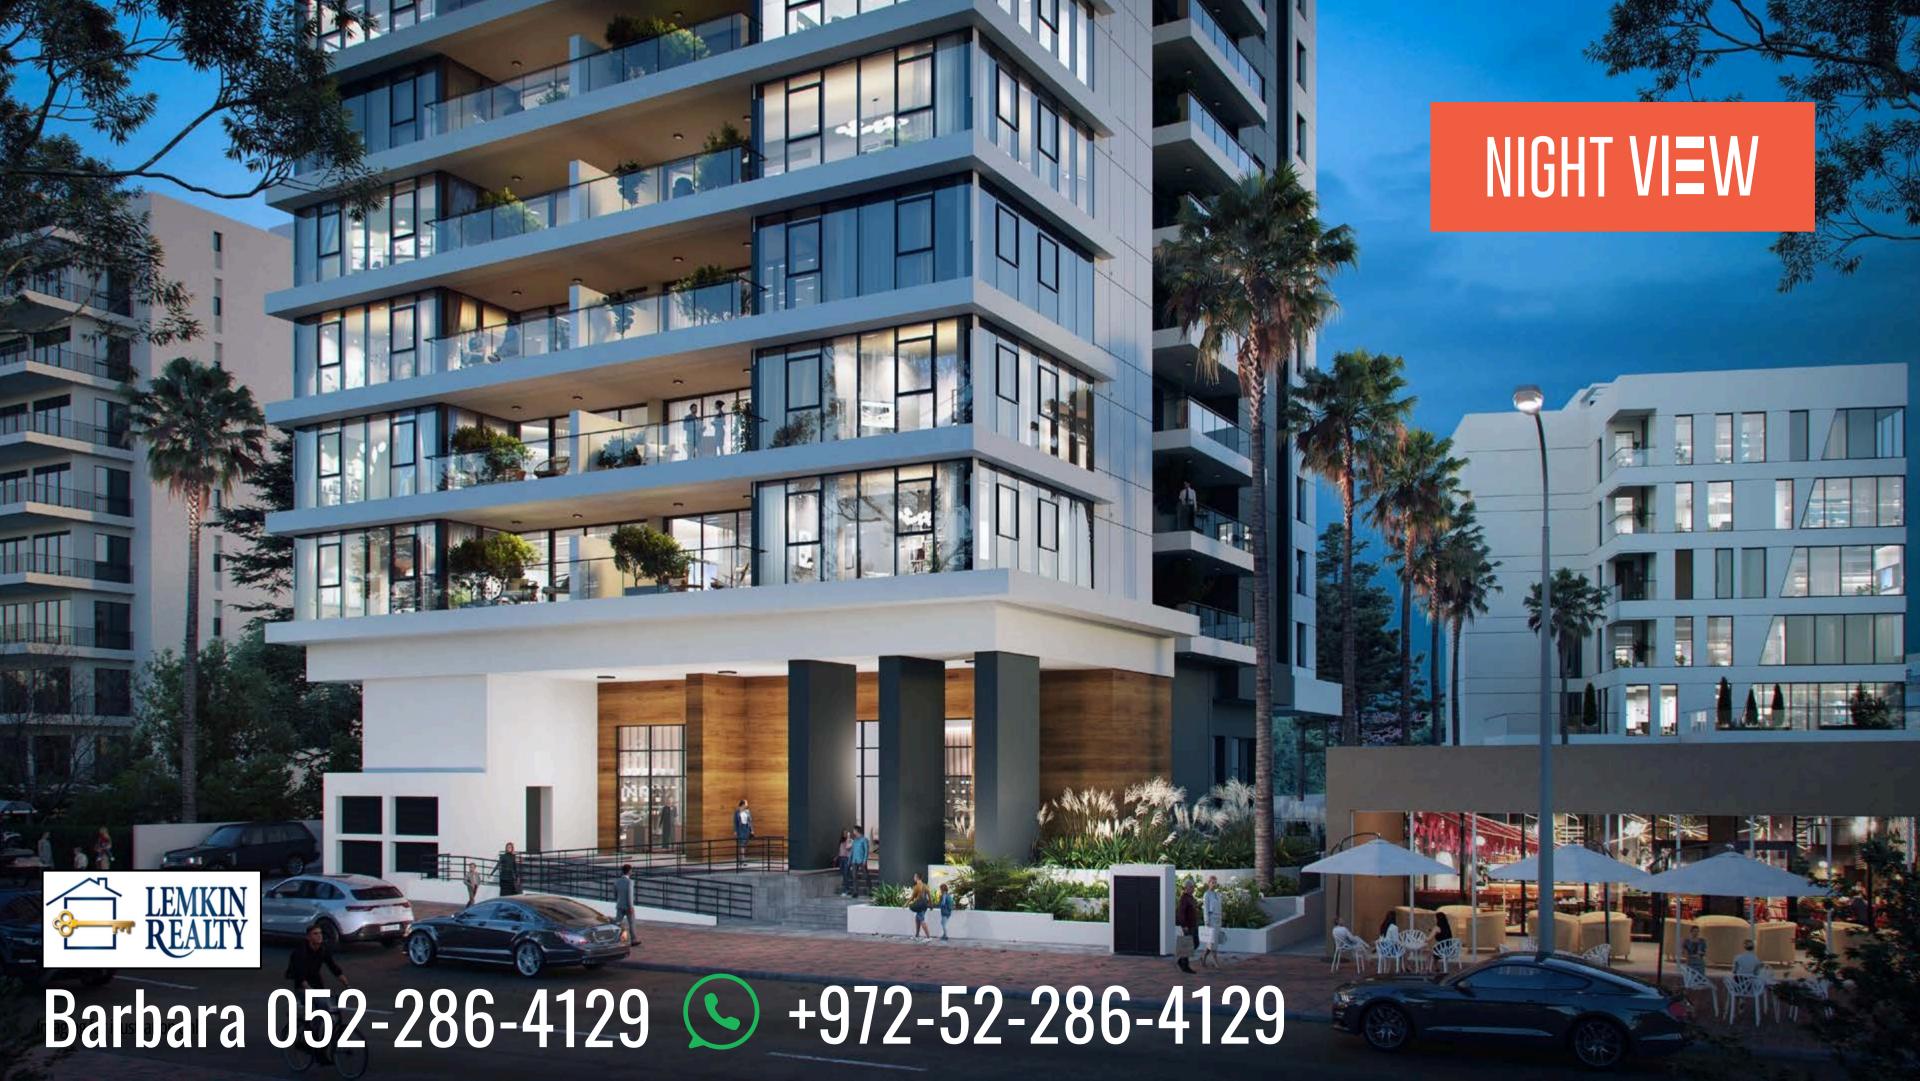

## A luxury tower that connects in one moment everything you have always aspired to fulfill.

Extremely high standards of design and quality, alongside an iconic location at the end of the corner of Dizengoff and the mythical Independence Square. In the bustling heart high above the sea, we have created for you a variety of designed apartments with balconies facing the sea and meticulous and rich premium specifications, including a hotel-level entrance floor, guard stand, fully equipped gym and elegant business lounge, complementing the concept of freedom and elegant urbanity, cafes, chef restaurants and the magnificent promenade of the city. For your choice: 4, 5 room apartments, minipenthouses,

and luxurious penthouses.

Imaging for illustration only

### The building:

- A prestigious building with curtain walls
- Magnificent entrance lobby
- Business lounge in architectural design including seating areas
- Economical LED lights in the lobby and foyers
- Publics area and landscape designed by top and scape architect
- Guard position on the entrance floor
- Private parking for each apartment in a spacious underground car park
- Three high-speed elevators
- Preparation for charging stations for electric vehicles
- Advanced and innovative gym