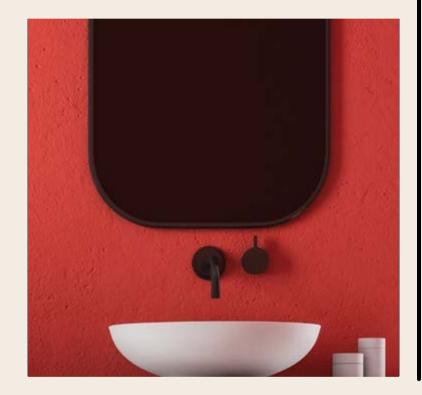

### Kitchen:

- Designed kitchen including top, and bottom cabinets and B.I. units
- Caesar stone or equivalent surface in a variety of colors
- Acrylic / stainless steel sink in flat installation

- Flooring and cladding:
   Porcelain granite flooring in sizes
  100/100 in rooms except wet rooms and balconies
- Ceramic / porcelain bathroom flooring and cladding in a variety of shades and sizes
  Hanging toilets with concealed flush tanks in all bathrooms and toilets
- Designed bathroom faucets "Grohe" or equivalent
- Integral bathroom cabinet including a combined mirror in all bathrooms • Acrylic bathtub